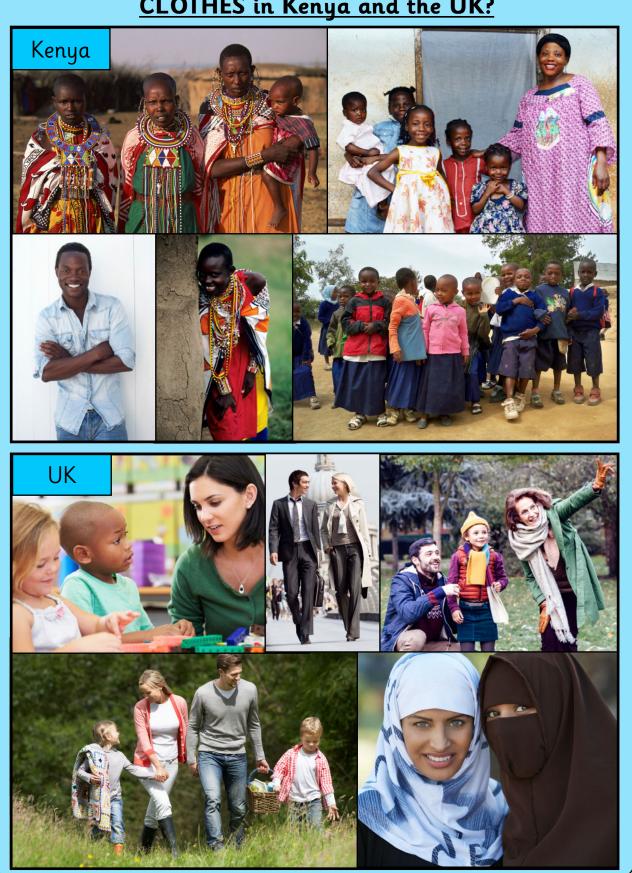

d sing then we start our maths lesson.

At break times and lunch times I love to play football. Lunch time is 12:45pm. My favourite lunch to have is ugali which is a cornmeal ball I dip in vegetable stew. My lunch is provided by my school and it is the biggest meal I have each day.

After lunch some of the children go home, but I stay until 4pm. My favourite subject is geography because I like to learn about all the countries in the world.

When I get home I have to collect the water for my family to cook and clean with. Then I get to play football with my friends. My bedtime is 7:30pm. I sleep in the same room as my family.



### What is the same and what is different about VILLAGES in Kenya and the UK?





#### What is the same and what is different about CLOTHES in Kenya and the UK?





# What is the same and what is different about FARMING in Kenya and the UK?





## What is the same and what is different about LANDSCAPES in Kenya and the UK?



### What is the same and what is different about CITIES in Kenya and the UK?





Name: Date: \_\_\_



Now that you have found out about me, let's compare our lives. Can you put the sentences in the correct column?

#### The same in Kenya and UK

I eat lunch at school.





<del>ሰ</del> ଜିନ୍ଦି ଜିନ୍ଦି ଜିନ୍ଦି ଜିନ୍ଦି ଜିନ୍ଦି

I learn maths at school.



I sing at school.





I wear a uniform to school.







#### Different in Kenya and UK

I eat uji porridge for breakfast.



I get to school at 7:15am.



I get to school before the teachers!



I leave school at 4pm.



It takes me 45 minutes to walk to school.



I have to c