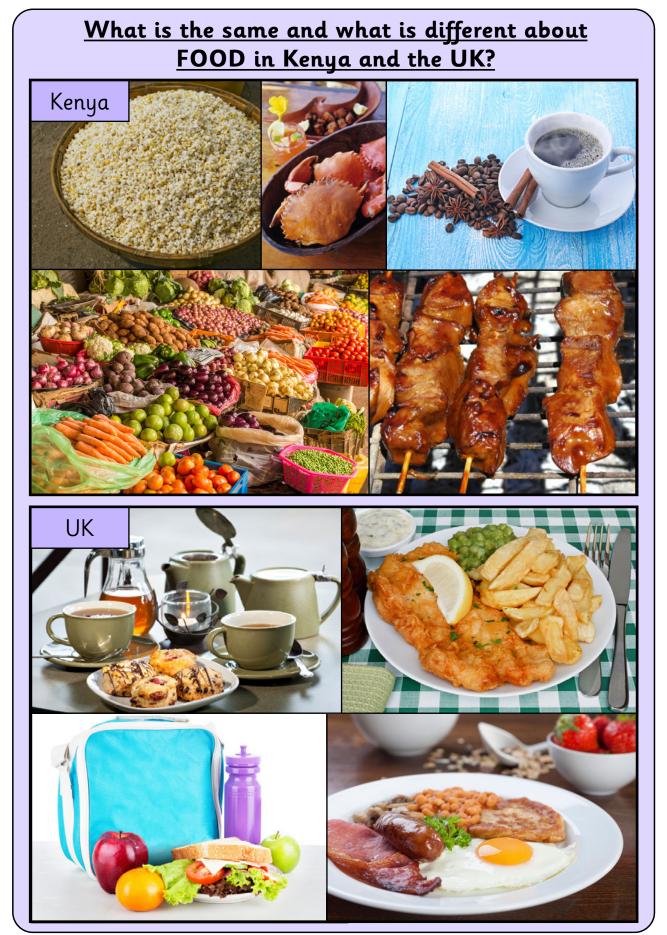

My name is Haki and I live in Kenya.

Read about a typical day in my life.

Normally I get up at 5:30am to get ready for school. I wash and put on my school uniform. Then I eat uji, which is a thin porridge.

Before I go to school, my mum checks I look smart. It takes me around 45 minutes to walk to school with my friends.

I get to school at 7:15am. There are 30 children in my class. We have to arrive before the teachers so we are organised for the day. At 8am we pray and sing then we start our maths lesson.

At break times and lunch times I love to play football. Lunch time is 12:45pm. My favourite lunch to have is ugali which is a cornmeal ball I dip in vegetable stew. My lunch is provided by my school and it is the biggest meal I have each day.

After lunch some of the children go home, but I stay until 4pm. My favourite subject is geography because I like to learn about all the countries in the world.

When I get home I have to collect the water for my family to cook and clean with. Then I get to play football with my friends. My bedtime is 7:30pm. I sleep in the same room as my family.