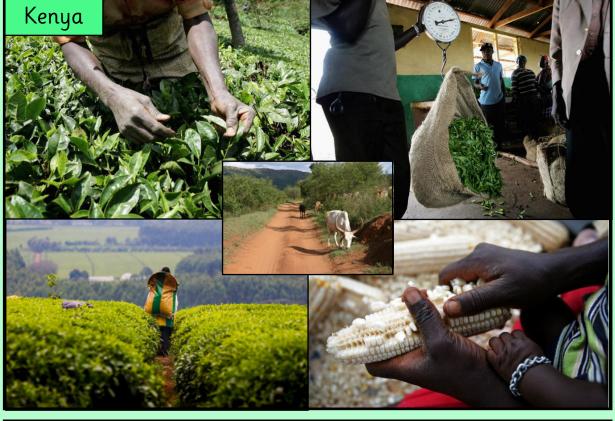

play football. Lunch time is 12:45pm. My favourite lunch to have is ugali which is a cornmeal ball I dip in vegetable stew. My lunch is provided by my school and it is the biggest meal I have each day.

After lunch some of the children go home, but I stay until 4pm. My favourite subject is geography because I like to learn about all the countries in the world.

When I get home I have to collect the water for my family to cook and clean with. Then I get to play football with my friends. My bedtime is 7:30pm. I sleep in the same room as my family.



### What is the same and what is different about VILLAGES in Kenya and the UK?





#### What is the same and what is different about CLOTHES in Kenya and the UK?





# What is the same and what is different about FARMING in Kenya and the UK?





## What is the same and what is different about LANDSCAPES in Kenya and the UK?



### What is the same and what is different about CITIES in Kenya and the UK?





Name: Date: \_\_\_



Now that you have found out about me, let's compare our lives. Can you put the sentences in the correct column?

#### The same in Kenya and UK

I eat lunch at school.





<del>ሰ</del> ଜିନ୍ଦି ଜିନ୍ଦି ଜିନ୍ଦି ଜିନ୍ଦି ଜିନ୍ଦି

I learn maths at school.



I sing at school.





I wear a uniform to school.







#### Different in Kenya and UK

I eat uji porridge for breakfast.



I get to school at 7:15am.



I get to school before the teachers!



I leave school at 4pm.



It takes me 45 minutes to walk to school.



I have to collect water after school.



Lunch is the biggest meal I eat every day.



Name: