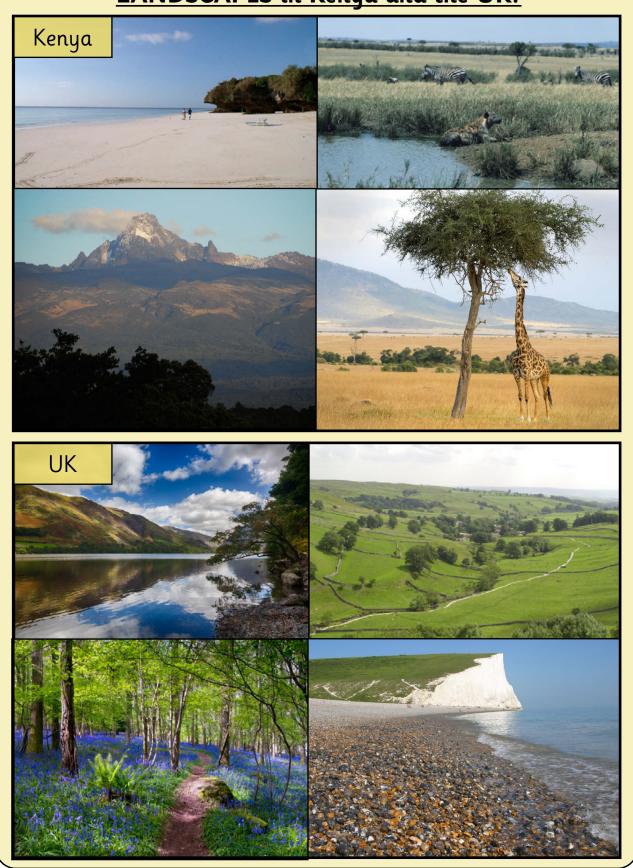

cornmeal ball I dip in vegetable stew. My lunch is provided by my school and it is the biggest meal I have each day.

After lunch some of the children go home, but I stay until 4pm. My favourite subject is geography because I like to learn about all the countries in the world.

When I get home I have to collect the water for my family to cook and clean with. Then I get to play football with my friends. My bedtime is 7:30pm. I sleep in the same room as my family.



### What is the same and what is different about VILLAGES in Kenya and the UK?





#### What is the same and what is different about CLOTHES in Kenya and the UK?





# What is the same and what is different about FARMING in Kenya and the UK?





## What is the same and what is different about LANDSCAPES in Kenya and the UK?



### What is the same and what is different about CITIES in Kenya and the UK?





Name: Date: \_\_\_



Now that you have found out about me, let's compare our lives. Can you put the sentences in the correct column?

#### The same in Kenya and UK

I eat lunch at school.





<del>ሰ</del> ଜିନ୍ଦି ଜିନ୍ଦି ଜିନ୍ଦି ଜିନ୍ଦି ଜିନ୍ଦି

I learn maths at school.



I sing at school.





I wear a uniform to school.







#### Different in Kenya and UK

I eat uji porridge for breakfast.



I get to school at 7:15am.



I get to school before the teachers!



I leave school at 4pm.



It takes me 45 minutes to walk to school.



I have to collect water after school.



Lunch is the biggest meal I eat every day.



Name: \_\_\_\_ Date: \_\_\_\_



Can you put the events from both our days in order? When