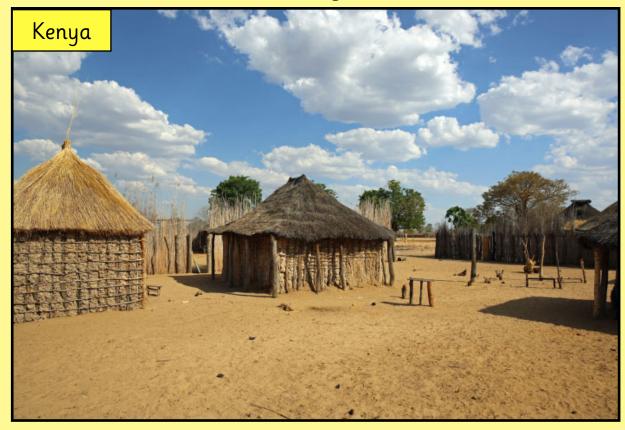

ave to arrive before the teachers so we are organised for the day. At 8am we pray and sing then we start our maths lesson.

At break times and lunch times I love to play football. Lunch time is 12:45pm. My favourite lunch to have is ugali which is a cornmeal ball I dip in vegetable stew. My lunch is provided by my school and it is the biggest meal I have each day.

After lunch some of the children go home, but I stay until 4pm. My favourite subject is geography because I like to learn about all the countries in the world.

When I get home I have to collect the water for my family to cook and clean with. Then I get to play football with my friends. My bedtime is 7:30pm. I sleep in the same room as my family.



### What is the same and what is different about VILLAGES in Kenya and the UK?





#### What is the same and what is different about CLOTHES in Kenya and the UK?





# What is the same and what is different about FARMING in Kenya and the UK?





## What is the same and what is different about LANDSCAPES in Kenya and the UK?



### What is the same and what is different about CITIES in Kenya and the UK?





Name: Date: \_\_\_



Now that you have found out about me, let's compare our lives. Can you put the sentences in the correct column?

#### The same in Kenya and UK

I eat lunch at school.





<del>ሰ</del> ଜିନ୍ଦି ଜିନ୍ଦି ଜିନ୍ଦି ଜିନ୍ଦି ଜିନ୍ଦି

I learn maths at school.



I sing at school.





I wear a uniform to school.







#### Different in Kenya and UK

I eat uji porridge for breakfast.



I get to school at 7:15am.



I get to school before the teachers!