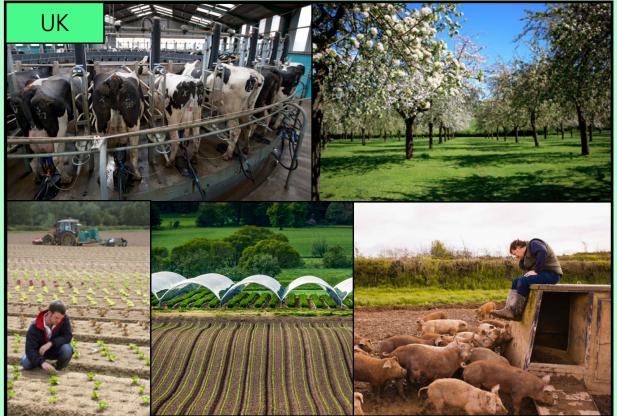

ay football. Lunch time is 12:45pm. My favourite lunch to have is ugali which is a cornmeal ball I dip in vegetable stew. My lunch is provided by my school and it is the biggest meal I have each day.

After lunch some of the children go home, but I stay until 4pm. My favourite subject is geography because I like to learn about all the countries in the world.

When I get home I have to collect the water for my family to cook and clean with. Then I get to play football with my friends. My bedtime is 7:30pm. I sleep in the same room as my family.



### What is the same and what is different about VILLAGES in Kenya and the UK?





#### What is the same and what is different about CLOTHES in Kenya and the UK?





# What is the same and what is different about FARMING in Kenya and the UK?





## What is the same and what is different about LANDSCAPES in Kenya and the UK?



### What is the same and what is different about CITIES in Kenya and the UK?





Name: Date: \_\_\_



Now that you have found out about me, let's compare our lives. Can you put the sentences in the correct column?

#### The same in Kenya and UK

I eat lunch at school.





<del>ሰ</del> ଜିନ୍ଦି ଜିନ୍ଦି ଜିନ୍ଦି ଜିନ୍ଦି ଜିନ୍ଦି

I learn maths at school.



I sing at school.





I wear a uniform to school.







#### Different in Kenya and UK

I eat uji porridge for breakfast.



I get to school at 7:15am.



I get to school before the teachers!



I leave school at 4pm.



It takes me 45 minutes to walk to school.



I have to collect water after school.



Lunch is the biggest meal I eat every day.



Name: \