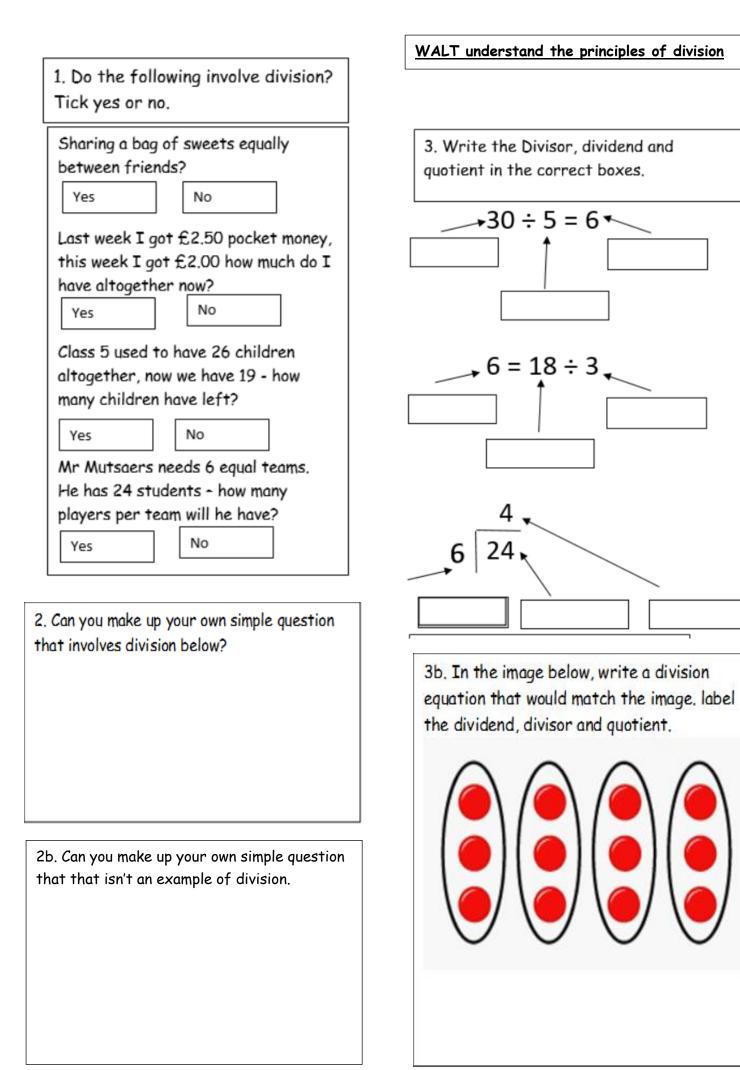

|   | 4a  |                                                                                                                                                                                                                                           |
|---|-----|-------------------------------------------------------------------------------------------------------------------------------------------------------------------------------------------------------------------------------------------|
| l |     | here are <b>15 biscuits.</b> If I put them in to 3 lunch<br>oxes, how many biscuits will be in each box?                                                                                                                                  |
|   | Ca  | an you write the equation for this question?                                                                                                                                                                                              |
|   |     | rhich part of the equation is the <b>dividend</b> ,<br>visor and quotient?                                                                                                                                                                |
|   |     | Equation                                                                                                                                                                                                                                  |
| 4 | b 2 | 4 shared in to 2 equal groups would make                                                                                                                                                                                                  |
|   |     | each group.<br>I sticks of equal length shared in to 8 equal groups<br>build make up the perimeter of which shape?<br>bow many squares can you make using 24 sticks?<br>bow many squares can you make by sharing 24 in to<br>gual groups? |
|   |     |                                                                                                                                                                                                                                           |
|   |     |                                                                                                                                                                                                                                           |
|   |     | Use the resources to solve the following division culations?<br>1. 96 ÷ 3 =                                                                                                                                                               |
|   |     | 2. 57 ÷ 3 =                                                                                                                                                                                                                               |
|   |     | 3. 91 ÷ 7 =                                                                                                                                                                                                                               |
|   |     | 4. 76 ÷ 6 =                                                                                                                                                                                                                               |